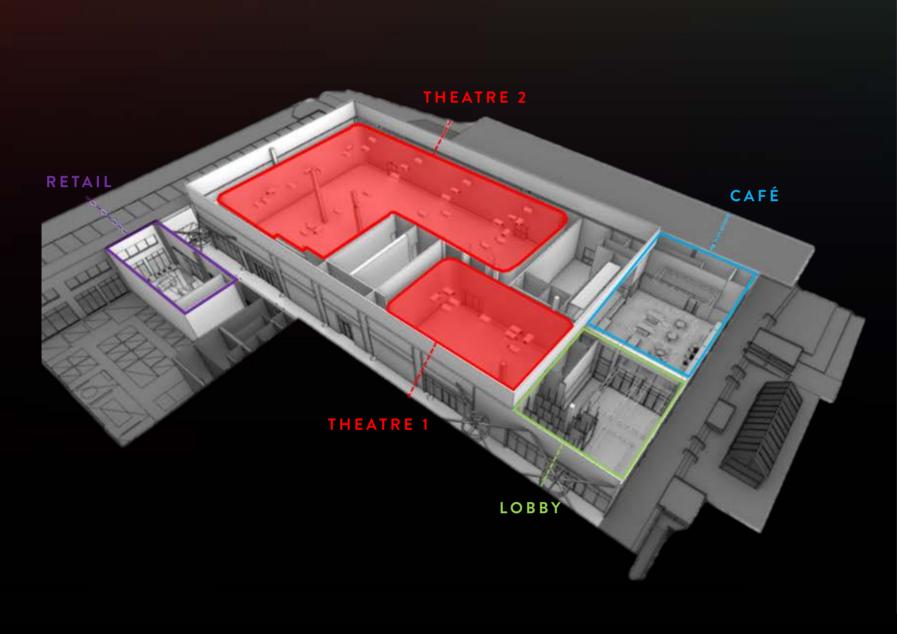

#### Illuminarium

# **Event Space Info**

Illuminarium is a premier destination with immersive and interactive experiences, and premium hospitality located on the Atlanta beltline just south of Ponce Market. Contact us to learn more about our selection of customizable events for companies to host clients, employees, and friends for an unleveled experience at Illuminarium Atlanta.

# **Max Capacities\*** 650+ Full Buyout (incl Lobby, Café & Patio) 430 **Full Seated** 575 **Full Reception Theatre One** 125 Reception 100 Sit down **Theatre Two** 450 Reception 330 Sit down

**115** Theatre seating, stage & sit down