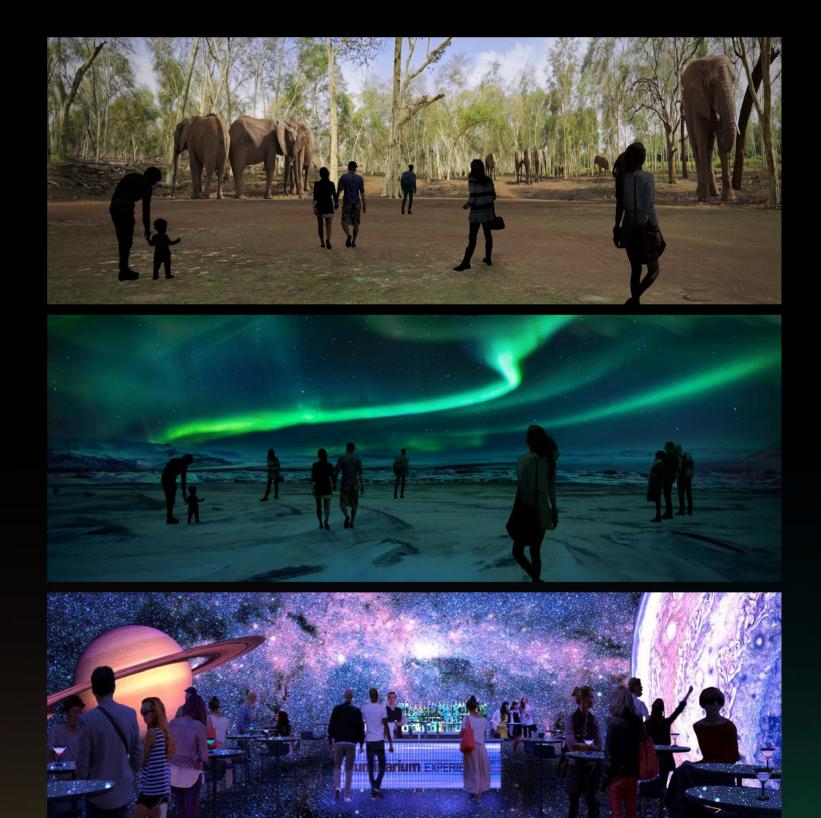

# WILD: The World's First Virtual Safari

**Illuminarium Atlanta will feature our first experience: WILD.** An interactive experiential spectacle that showcases the beauty and splendor of the world's most exotic animals in their natural habitats. Experience our virtual safari and imagine standing face to face with Africa's "big five". Let us inspire you and go on a sensory journey, hear, feel and watch these majestic animals in all their glory, right here in Atlanta.

# An Immersive Event Space Ike No

In WILD, visitors will be transported to Africa where they will go on a journey throughout different environments and habitats.

Following a short and intimate introductory experience in a fever tree grove, guests will enter our main experience room where, while able to roam around, they will witness a story unfold across six chapters, taking them from river beds to watering holes to grassy plains and more as they live a full day in the African wild.