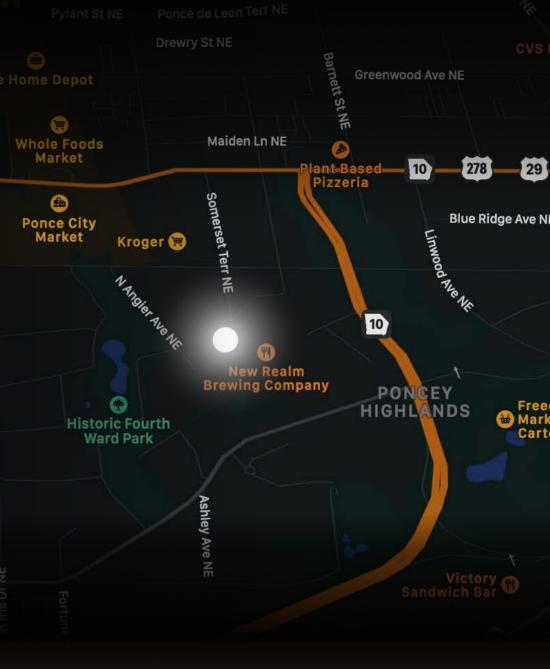

# 820 RALPH MCGILL BOULEVARD NE ATLANTA, GA 30306

St Charles Ave NE

WALKING DISTANCE FROM<sup>ard PI NE</sup> PONCE CITY MARKET Morgan St NE ALONG THE ATLANTA BELTLINEER NE

EASILY ACCESSIBLE WITH PUBLIC TRANSPORT ROUTE 816.

VALET PARKING ON SITE.

LOCATED CENTRALLY IN ATLANTA

1

MAXIMUM OF 375 GUEST PER HOUR

humexperiences

CAFÉ WITH CONTENT INSPIRED MENU

NIGHTTIME BAR EXPERIENCE

IMMERSIVE EVENT LOCATION